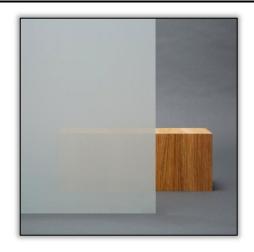

### **Product Description**

3M Fasara Cielo (SH2FGCE) is a frosted style, durable polyester film with a pressure-sensitive adhesive. This decorative film can be used on vertical glass applications to control both light and privacy through a building's interior glass.

3M<sup>™</sup> FASARA<sup>™</sup> Glass Finishes are decorative window films that are available in 100+ designs. Fasara films provide the look of frosted, etched, cut, sandblasted, and textured glass at a fraction of the cost of custom glass.