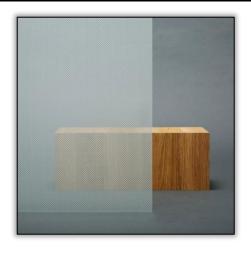

### **Product Description**

3M Fasara Cut Glass (SH2CSC) is a geometric style, durable polyester film with a pressure-sensitive adhesive. This decorative film can be used on vertical glass applications to control both light and privacy through a building's interior glass.

 $3M^{\text{TM}}$  FASARA<sup>TM</sup> Glass Finishes are decorative window films that are available in 100+ designs. Fasara films provide the look of frosted, etched, cut, sandblasted, and textured glass at a fraction of the cost of custom glass.