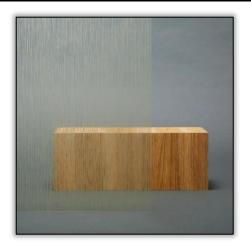

#### **Product Description**

3M Fasara Grain Champagne Gold (SH2CSGC) is a washi style, durable polyester film with a pressure-sensitive adhesive. This decorative film can be used on vertical glass applications to control both light and privacy through a building's interior glass.

3M<sup>™</sup> FASARA<sup>™</sup> Glass Finishes are decorative window films that are available in 100+ designs. Fasara films provide the look of frosted, etched, cut, sandblasted, and textured glass at a fraction of the cost of custom glass.