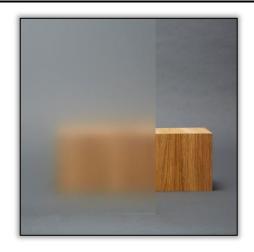

### **Product Description**

3M Fasara Mat Crystal 2 (SH2MACRX2) is a frosted style, durable polyester film with a pressure-sensitive adhesive. This decorative film can be used on vertical glass applications to control both light and privacy through a building's interior glass.

3M<sup>™</sup> FASARA<sup>™</sup> Glass Finishes are decorative window films that are available in 100+ designs. Fasara films provide the look of frosted, etched, cut, sandblasted, and textured glass at a fraction of the cost of custom glass.