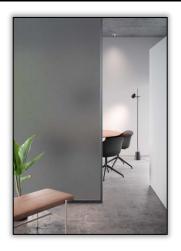

### **Product Description**

3M Fasara Shigure Gray (SH2GRSG) is a natural style, durable polyester film with a pressure-sensitive adhesive. This decorative film can be used on vertical glass applications to control both light and privacy through a building's interior glass.

3M<sup>™</sup> FASARA<sup>™</sup> Glass Finishes are decorative window films that are available in 100+ designs. Fasara films provide the look of frosted, etched, cut, sandblasted, and textured glass at a fraction of the cost of custom glass.