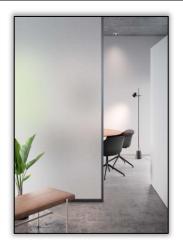

### **Product Description**

3M Fasara Shigure (SH2PTSG) is a natural style, durable polyester film with a pressure-sensitive adhesive. This decorative film can be used on vertical glass applications to control both light and privacy through a building's interior glass.

3M<sup>™</sup> FASARA<sup>™</sup> Glass Finishes are decorative window films that are available in 100+ designs. Fasara films provide the look of frosted, etched, cut, sandblasted, and textured glass at a fraction of the cost of custom glass.