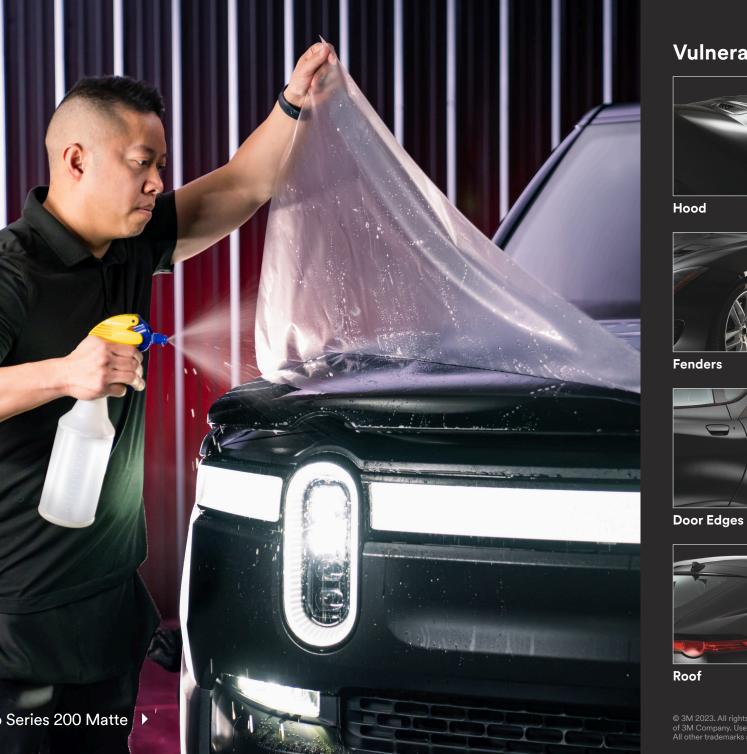

## Stand guard against the elements.

Rocks, bugs, sand, keys, salt – the elements can damage your paint. Protect it with our stain-resistant, 8 mil thick paint protection film. Get it professionally applied to high-impact, vulnerable areas of your vehicle.

#### **Vulnerable Areas:**

Bumpers

**Mirror Backs** 

Trunk Ledge

arks are the property of their respective owners.